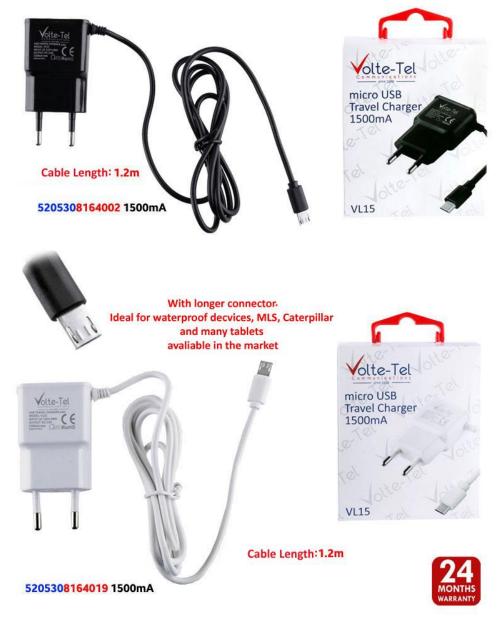

## MICRO USB TRAVEL CHARGER VL15 1500mA VOLTE-TEL

VL15 1500mA is the new MICRO USB TRAVEL charger by VOLTE-TEL. It boasts excellent build quality in accordance with **C** European specifications, modern design and a small, practical size, which makes it ideal for transfer, be it in a handbag or backpack. This charger will always be by your side! Because it has a longer connector, this charger is ideal for waterproof devices that usually place their charging connector a little deeper. This charger is also ideal for MLS and Caterpillar devices and some tablets of the market. The **cable is 1.2m long and provides 50% quicker charging, compared to a 1000mA charger**. VL15 provides protection from **overcharging** and **short circuits**, thus providing greater security during charging, comes in black and white color and is fully compatible with all new smartphones & tablets that have a micro USB charging port.